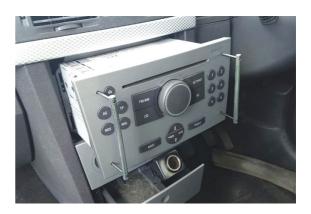

## Radio Removal Key Set

Radio Removal Pin set For Vauxhall, Opel applications using Double DIN standard spacing for the extraction holes. PCD of holes = 87mm.

## **Additional Information**

- 87mm pin centre diameter radio removal pin set (Double DIN).
- Applications include: all automotive radio head units using Double DIN standard pin spacing. Used widely across the Vauxhall, Opel range of vehicles.
- · Designed to slide in to the removal holes on the radio front fascia unlocking the radio from the dashboard.
- · Follow OEM instructions for radio removal process.
- Pins manufactured from silver steel for superior strength.