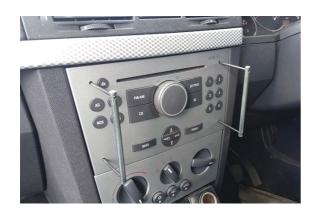

## Radio Removal Key Set

Radio Removal Pin set For Vauxhall, Opel applications using Double DIN standard spacing for the extraction holes. PCD of holes = 87mm.

## **Additional Information**

- 87mm pin centre diameter radio removal pin set (Double DIN).
- Applications include: all automotive radio head units using Double DIN standard pin spacing. Used widely across the Vauxhall, Opel range of vehicles.
- · Designed to slide in to the removal holes on the radio front fascia unlocking the radio from the dashboard.
- · Follow OEM instructions for radio removal process.
- Pins manufactured from silver steel for superior strength.